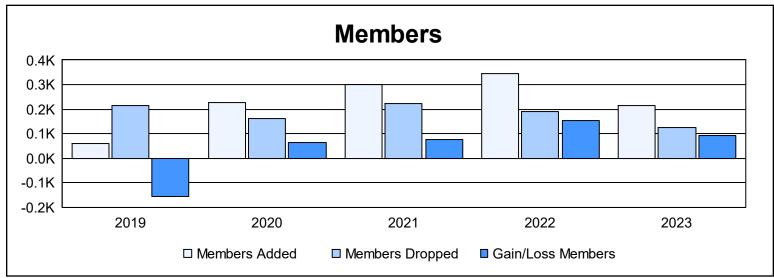

District R 3 As of June 2023 Cumulative

| Year      | New<br>Clubs | Dropped<br>Clubs | Gain/<br>Loss<br>Clubs | New<br>Members | Charter<br>Members | Reinstate<br>Members | Transfer<br>Members | Total<br>Member<br>Added | Total<br>Members<br>Dropped | Gain/<br>Loss<br>Members |
|-----------|--------------|------------------|------------------------|----------------|--------------------|----------------------|---------------------|--------------------------|-----------------------------|--------------------------|
| 2018-2019 | 1            | 2                | -1                     | 33             | 24                 | 3                    | 0                   | 60                       | 214                         | -154                     |
| 2019-2020 | 8            | 4                | 4                      | 65             | 153                | 7                    | 1                   | 226                      | 163                         | 63                       |
| 2020-2021 | 12           | 4                | 8                      | 115            | 174                | 1                    | 9                   | 299                      | 222                         | 77                       |
| 2021-2022 | 7            | 1                | 6                      | 172            | 161                | 11                   | 0                   | 344                      | 189                         | 155                      |
| 2022-2023 | 6            | 0                | 6                      | 79             | 132                | 4                    | 0                   | 215                      | 123                         | 92                       |
| Average   | 7            | 2                | 5                      | 93             | 129                | 5                    | 2                   | 229                      | 182                         | 47                       |