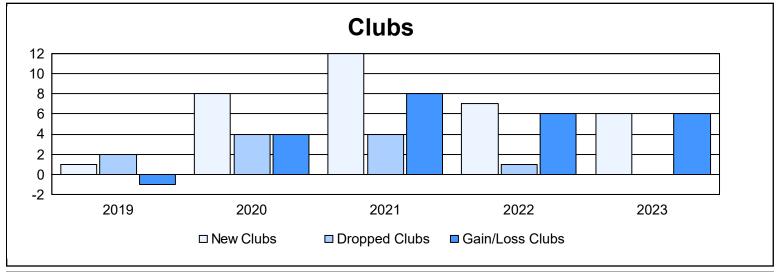

District R 3 As of June 2023 Cumulative

| Year      | New<br>Clubs | Dropped<br>Clubs | Gain/<br>Loss<br>Clubs | New<br>Members | Charter<br>Members | Reinstate<br>Members | Transfer<br>Members | Total<br>Member<br>Added | Total<br>Members<br>Dropped | Gain/<br>Loss<br>Members |
|-----------|--------------|------------------|------------------------|----------------|--------------------|----------------------|---------------------|--------------------------|-----------------------------|--------------------------|
| 2018-2019 | 1            | 2                | -1                     | 33             | 24                 | 3                    | 0                   | 60                       | 214                         | -154                     |
| 2019-2020 | 8            | 4                | 4                      | 65             | 153                | 7                    | 1                   | 226                      | 163                         | 63                       |
| 2020-2021 | 12           | 4                | 8                      | 115            | 174                | 1                    | 9                   | 299                      | 222                         | 77                       |
| 2021-2022 | 7            | 1                | 6                      | 172            | 161                | 11                   | 0                   | 344                      | 189                         | 155                      |
| 2022-2023 | 6            | 0                | 6                      | 79             | 132                | 4                    | 0                   | 215                      | 123                         | 92                       |
| Average   | 7            | 2                | 5                      | 93             | 129                | 5                    | 2                   | 229                      | 182                         | 47                       |